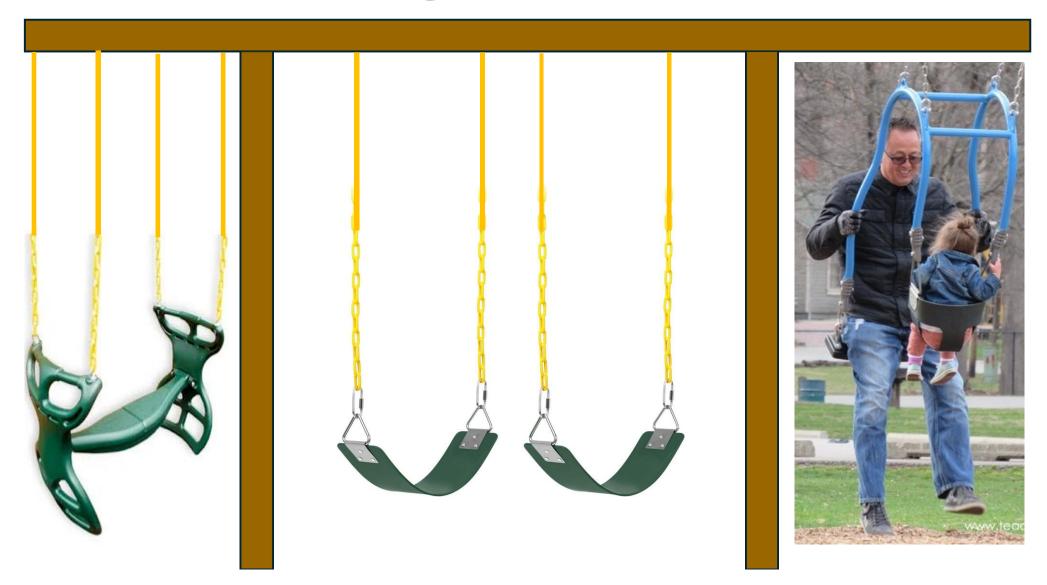

# Renovations to Highland's Playground



#### Main Play Structure

Hexagon Structure (not Octagon) shape



- Platform 5' off the ground
- 5 Play equipment features off each 6' side
- Standard ladder on 6<sup>th</sup> side
- Shade Sails over Main Play Structure



#### Climbing Net

• 5' High and 5.5' wide



# Spiral Slide



### Fire Pole





#### Climbing Wall

### Rope Ladder





#### Standard Ladder

# Swing Structure



#### Starship Orbitor Merry-Go-Round Climbing Net

Transforming outdoor play spaces into realms of adventure, the Star Ship Orbiter ingeniously combines the lively spin of a Merry-Go-Round with the exhilarating challenge of a net climber. Designed to promote teamwork, enhance physical fitness, and spark imaginative play, this playground equipment stands out as a beacon of interactive fun. Its structure is crafted to boost balance and coordination, offering a secure yet adventurous playground experience.



Balance Beam



Climbing Stumps



# Climbing Boulders



# Tables and Benches