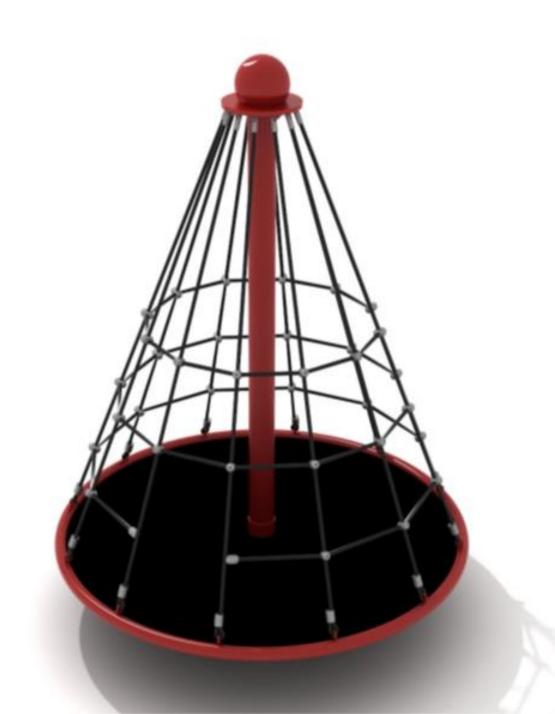

#### Starship Orbitor Merry-Go-Round Climbing Net

Transforming outdoor play spaces into realms of adventure, the Star Ship Orbiter ingeniously combines the lively spin of a Merry-Go-Round with the exhilarating challenge of a net climber. Designed to promote teamwork, enhance physical fitness, and spark imaginative play, this playground equipment stands out as a beacon of interactive fun. Its structure is crafted to boost balance and coordination, offering a secure yet adventurous playground experience.