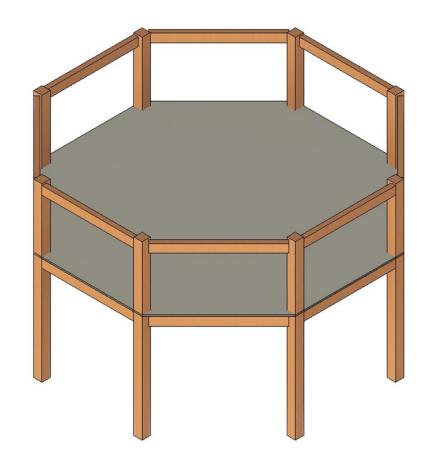

#### Main Play Structure

Hexagon Structure (not Octagon) shape

- Platform 5' off the ground
- 5 Play equipment features off each 6' side
- Standard ladder on 6<sup>th</sup> side
- Shade Sails over Main Play Structure