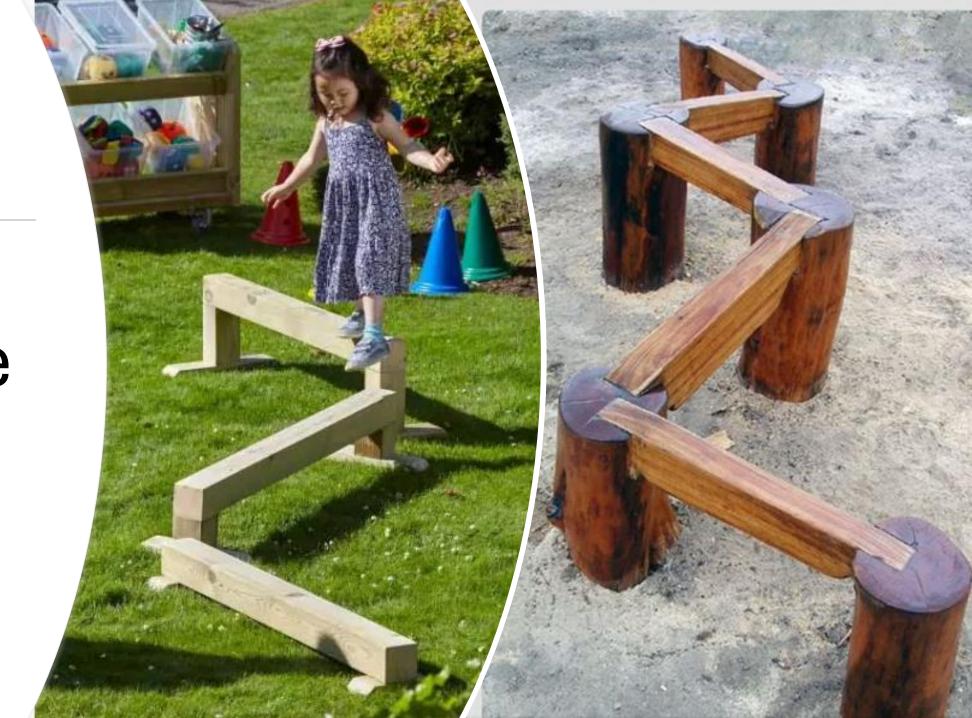

atures off each 6' side
- Standard ladder on 6<sup>th</sup> side
- Shade Sails over Main Play Structure



#### Climbing Net

• 5' High and 5.5' wide



# Spiral Slide



### Fire Pole





#### Climbing Wall

### Rope Ladder





#### Standard Ladder

# Swing Structure



#### Starship Orbitor Merry-Go-Round Climbing Net

Transforming outdoor play spaces into realms of adventure, the Star Ship Orbiter ingeniously combines the lively spin of a Merry-Go-Round with the exhilarating challenge of a net climber. Designed to promote teamwork, enhance physical fitness, and spark imaginative play, this playground equipment stands out as a beacon of interactive fun. Its structure is crafted to boost balance and coordination, offering a secure yet adventurous playground experience.



Balance Beam



Climbing Stumps



# Climbing Boulders



# Tables and Benches