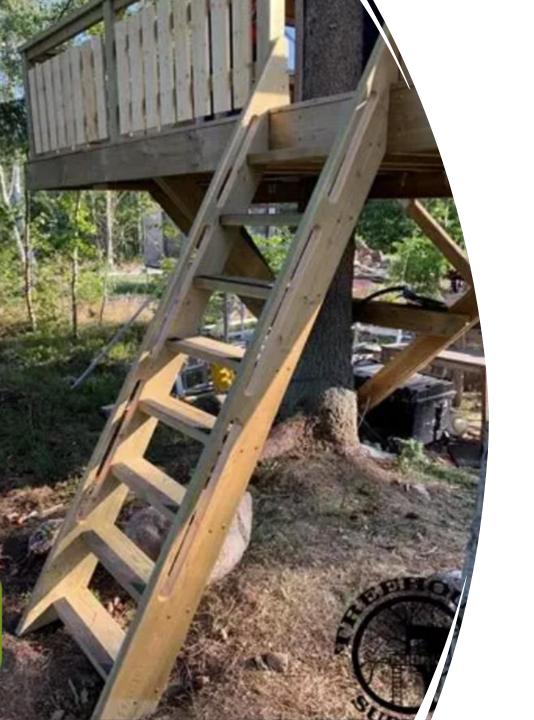

# Renovations to Highland's Playground



#### Main Play Structure

Hexagon Structure (not Octagon) shape



- Platform 5' off the ground
- 5 Play equipment features off each 6' side
- Standard ladder on 6<sup>th</sup> side
- Shade Sails over Main Play Structure



#### Climbing Net

• 5' High and 5.5' wide



# Spiral Slide



### Fire Pole





#### Climbing Wall

### Rope Ladder





#### Standard Ladder

# Swing Structure



#### Starship Orbitor Merry-Go-Round Climbing Net

Transforming outdoor play spaces into realms of adventure, the Star Ship Orbiter ingeniously combines the lively spin of a Merry-Go-Round with the exhilarating challenge of a net climber. Designed to promote teamwork, enhance physical fitness, and spark imaginative play, this playground equipment stands out as a beacon of interactive fun. Its structure is crafted to boost balance and coordination, offering a secure yet adventurous playground experience.



Balance Beam



Climbing Stumps



# Climbing Boulders



# Tables and Benches