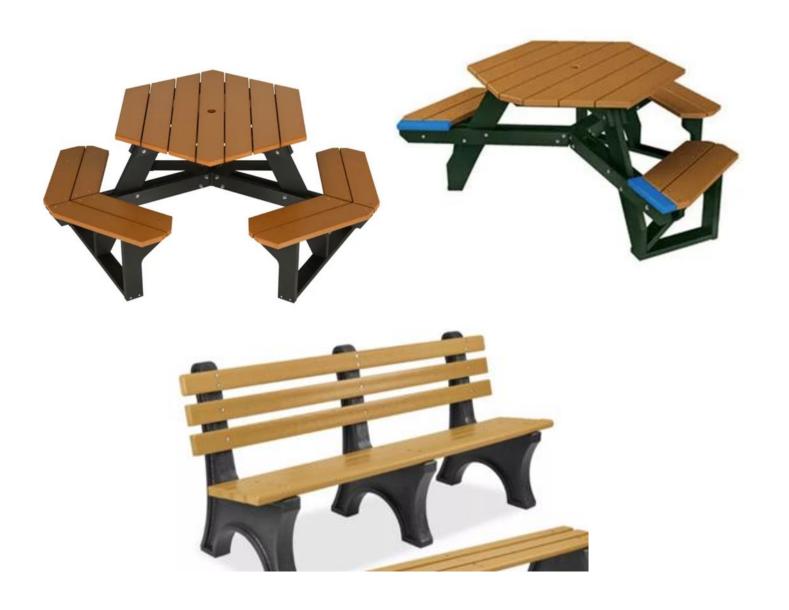

Shade Sails over Main Play Structure



#### Climbing Net

• 5' High and 5.5' wide



# Spiral Slide



### Fire Pole





#### Climbing Wall

### Rope Ladder





#### Standard Ladder

# Swing Structure



#### Starship Orbitor Merry-Go-Round Climbing Net

Transforming outdoor play spaces into realms of adventure, the Star Ship Orbiter ingeniously combines the lively spin of a Merry-Go-Round with the exhilarating challenge of a net climber. Designed to promote teamwork, enhance physical fitness, and spark imaginative play, this playground equipment stands out as a beacon of interactive fun. Its structure is crafted to boost balance and coordination, offering a secure yet adventurous playground experience.



Balance Beam



Climbing Stumps



# Climbing Boulders



# Tables and Benches