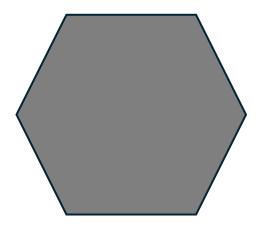

#### Main Play Structure

Hexagon Structure (not Octagon) shape

- Platform 5' off the ground
- 5 Play equipment features off each 6' side
- Standard ladder on 6<sup>th</sup> side
- Shade Sails over Main Play Structure