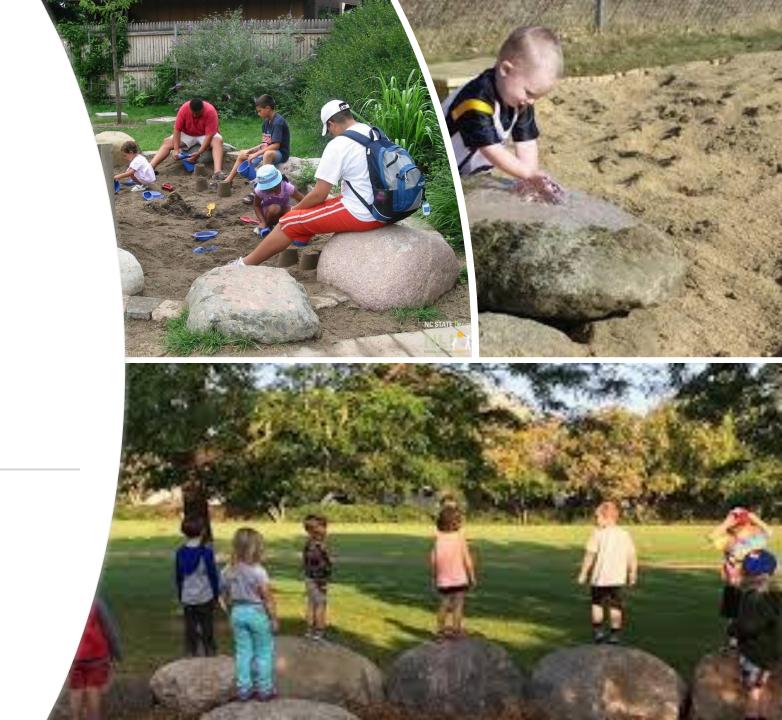

on 6<sup>th</sup> side
- Shade Sails over Main Play Structure



#### Climbing Net

• 5' High and 5.5' wide



# Spiral Slide



### Fire Pole





#### Climbing Wall

### Rope Ladder





#### Standard Ladder

# Swing Structure



#### Starship Orbitor Merry-Go-Round Climbing Net

Transforming outdoor play spaces into realms of adventure, the Star Ship Orbiter ingeniously combines the lively spin of a Merry-Go-Round with the exhilarating challenge of a net climber. Designed to promote teamwork, enhance physical fitness, and spark imaginative play, this playground equipment stands out as a beacon of interactive fun. Its structure is crafted to boost balance and coordination, offering a secure yet adventurous playground experience.



Balance Beam



Climbing Stumps



# Climbing Boulders



# Tables and Benches