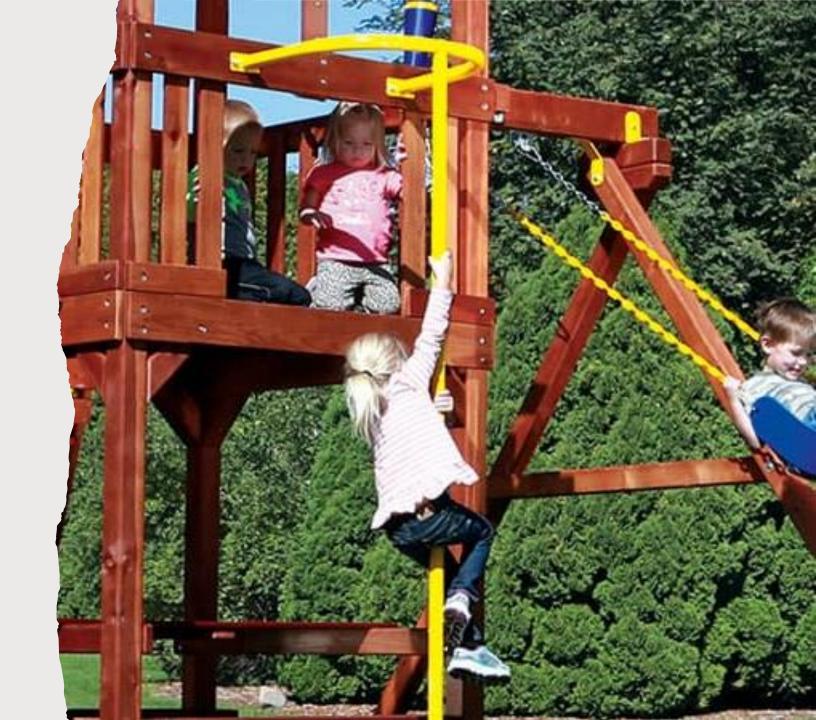

# Renovations to Highland's Playground



#### Main Play Structure

Hexagon Structure (not Octagon) shape



- Platform 5' off the ground
- 5 Play equipment features off each 6' side
- Standard ladder on 6<sup>th</sup> side
- Shade Sails over Main Play Structure



#### Climbing Net

• 5' High and 5.5' wide



# Spiral Slide



### Fire Pole





#### Climbing Wall

### Rope Ladder





#### Standard Ladder

# Swing Structure



#### Starship Orbitor Merry-Go-Round Climbing Net

Transforming outdoor play spaces into realms of adventure, the Star Ship Orbiter ingeniously combines the lively spin of a Merry-Go-Round with the exhilarating challenge of a net climber. Designed to promote teamwork, enhance physical fitness, and spark imaginative play, this playground equipment stands out as a beacon of interactive fun. Its structure is crafted to boost balance and coordination, offering a secure yet adventurous playground experience.



Balance Beam



Climbing Stumps



# Climbing Boulders



# Tables and Benches