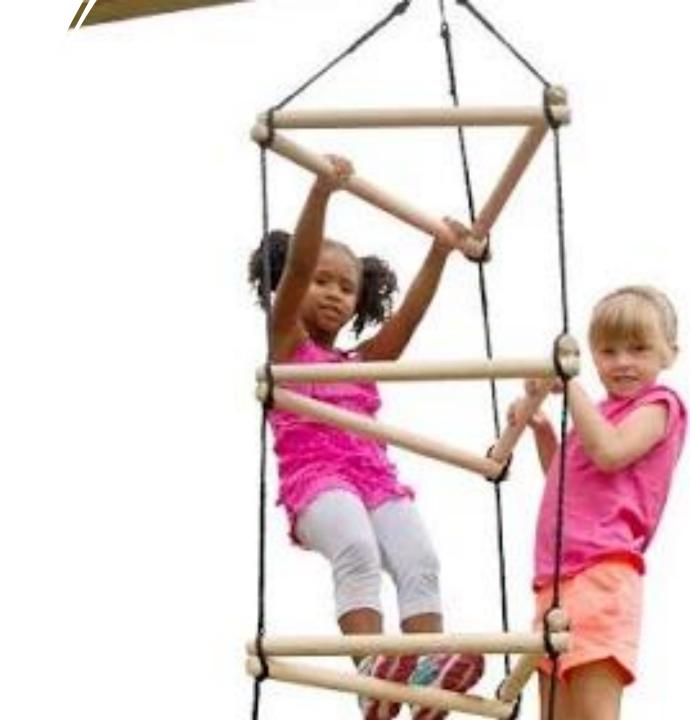

# Renovations to Highland's Playground



#### Main Play Structure

Hexagon Structure (not Octagon) shape



- Platform 5' off the ground
- 5 Play equipment features off each 6' side
- Standard ladder on 6<sup>th</sup> side
- Shade Sails over Main Play Structure



#### Climbing Net

• 5' High and 5.5' wide



# Spiral Slide



### Fire Pole





#### Climbing Wall

### Rope Ladder





#### Standard Ladder

# Swing Structure



#### Starship Orbitor Merry-Go-Round Climbing Net

Transforming outdoor play spaces into realms of adventure, the Star Ship Orbiter ingeniously combines the lively spin of a Merry-Go-Round with the exhilarating challenge of a net climber. Designed to promote teamwork, enhance physical fitness, and spark imaginative play, this playground equipment stands out as a beacon of interactive fun. Its structure is crafted to boost balance and coordination, offering a secure yet adventurous playground experience.



Balance Beam



Climbing Stumps



# Climbing Boulders



# Tables and Benches