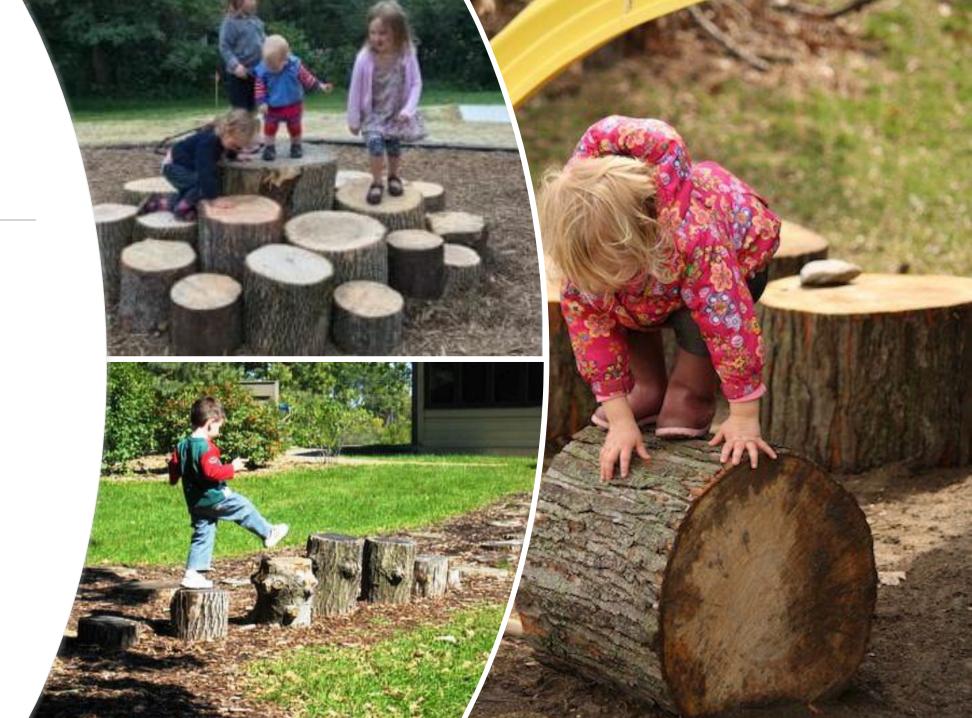

side
- Standard ladder on 6<sup>th</sup> side
- Shade Sails over Main Play Structure



#### Climbing Net

• 5' High and 5.5' wide



# Spiral Slide



### Fire Pole





#### Climbing Wall

### Rope Ladder





#### Standard Ladder

# Swing Structure



#### Starship Orbitor Merry-Go-Round Climbing Net

Transforming outdoor play spaces into realms of adventure, the Star Ship Orbiter ingeniously combines the lively spin of a Merry-Go-Round with the exhilarating challenge of a net climber. Designed to promote teamwork, enhance physical fitness, and spark imaginative play, this playground equipment stands out as a beacon of interactive fun. Its structure is crafted to boost balance and coordination, offering a secure yet adventurous playground experience.



Balance Beam



Climbing Stumps



# Climbing Boulders



# Tables and Benches