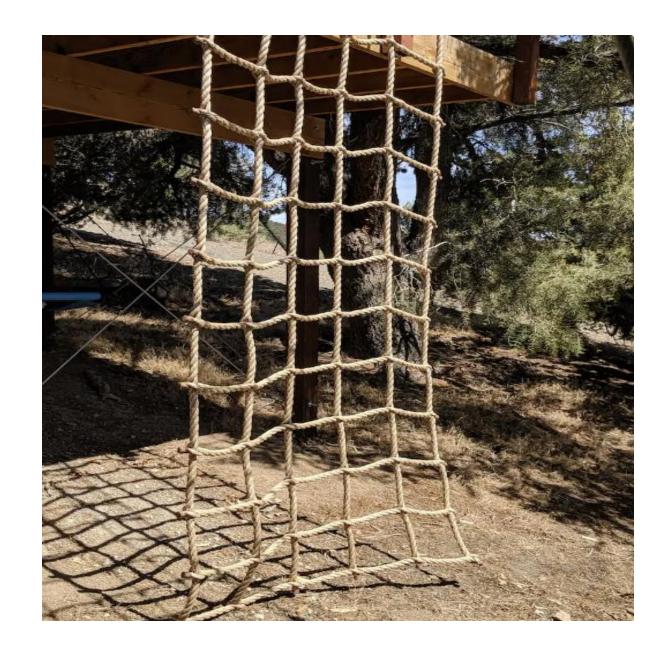

# Renovations to Highland's Playground



#### Main Play Structure

Hexagon Structure (not Octagon) shape



- Platform 5' off the ground
- 5 Play equipment features off each 6' side
- Standard ladder on 6<sup>th</sup> side
- Shade Sails over Main Play Structure



#### Climbing Net

• 5' High and 5.5' wide



# Spiral Slide



### Fire Pole





#### Climbing Wall

### Rope Ladder





#### Standard Ladder

# Swing Structure



#### Starship Orbitor Merry-Go-Round Climbing Net

Transforming outdoor play spaces into realms of adventure, the Star Ship Orbiter ingeniously combines the lively spin of a Merry-Go-Round with the exhilarating challenge of a net climber. Designed to promote teamwork, enhance physical fitness, and spark imaginative play, this playground equipment stands out as a beacon of interactive fun. Its structure is crafted to boost balance and coordination, offering a secure yet adventurous playground experience.



Balance Beam



Climbing Stumps



# Climbing Boulders



# Tables and Benches