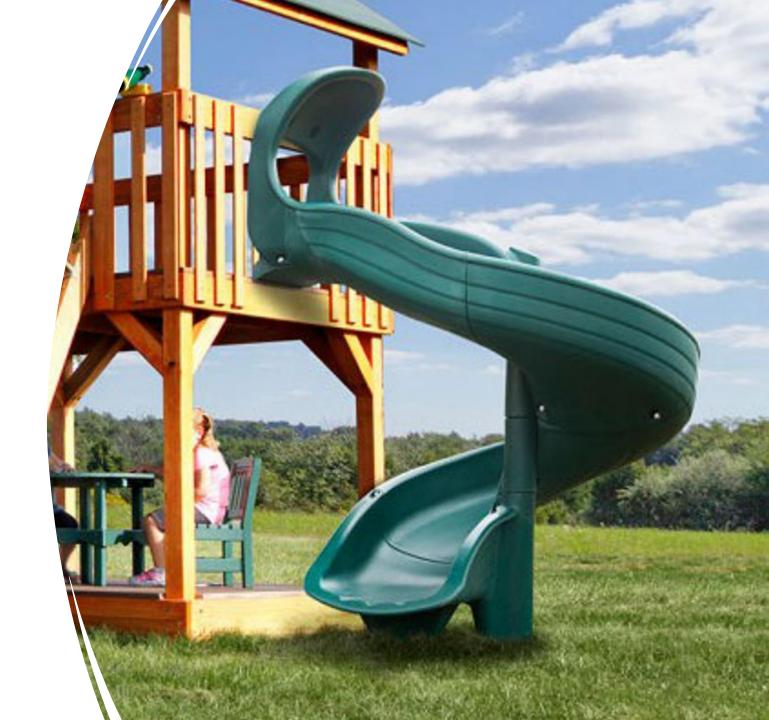

# Renovations to Highland's Playground



#### Main Play Structure

Hexagon Structure (not Octagon) shape



- Platform 5' off the ground
- 5 Play equipment features off each 6' side
- Standard ladder on 6<sup>th</sup> side
- Shade Sails over Main Play Structure



#### Climbing Net

• 5' High and 5.5' wide



# Spiral Slide



### Fire Pole





#### Climbing Wall

### Rope Ladder





#### Standard Ladder

# Swing Structure



#### Starship Orbitor Merry-Go-Round Climbing Net

Transforming outdoor play spaces into realms of adventure, the Star Ship Orbiter ingeniously combines the lively spin of a Merry-Go-Round with the exhilarating challenge of a net climber. Designed to promote teamwork, enhance physical fitness, and spark imaginative play, this playground equipment stands out as a beacon of interactive fun. Its structure is crafted to boost balance and coordination, offering a secure yet adventurous playground experience.



Balance Beam



Climbing Stumps



# Climbing Boulders



# Tables and Benches