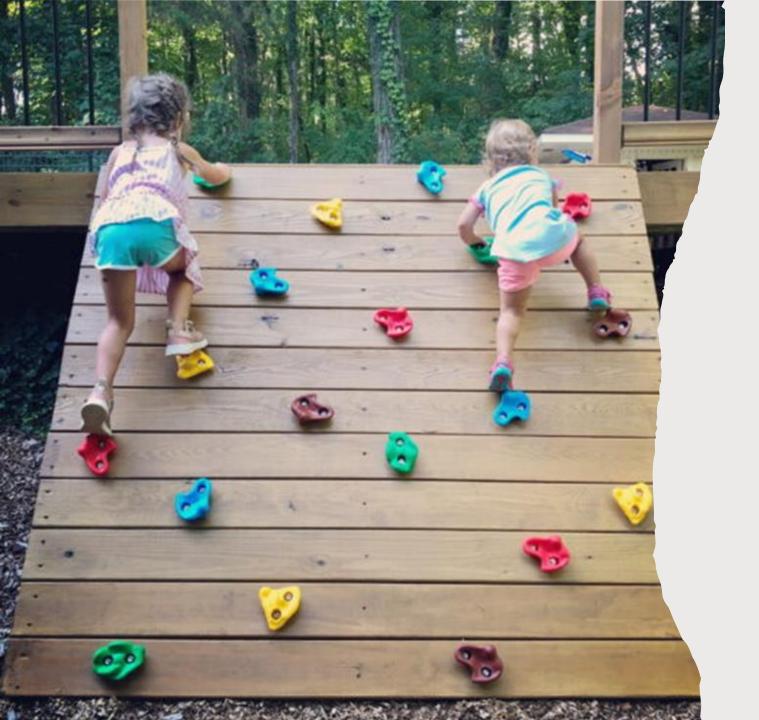

# Renovations to Highland's Playground



#### Main Play Structure

Hexagon Structure (not Octagon) shape



- Platform 5' off the ground
- 5 Play equipment features off each 6' side
- Standard ladder on 6<sup>th</sup> side
- Shade Sails over Main Play Structure



#### Climbing Net

• 5' High and 5.5' wide



# Spiral Slide



### Fire Pole





#### Climbing Wall

### Rope Ladder





#### Standard Ladder

# Swing Structure



#### Starship Orbitor Merry-Go-Round Climbing Net

Transforming outdoor play spaces into realms of adventure, the Star Ship Orbiter ingeniously combines the lively spin of a Merry-Go-Round with the exhilarating challenge of a net climber. Designed to promote teamwork, enhance physical fitness, and spark imaginative play, this playground equipment stands out as a beacon of interactive fun. Its structure is crafted to boost balance and coordination, offering a secure yet adventurous playground experience.



Balance Beam



Climbing Stumps



# Climbing Boulders



# Tables and Benches